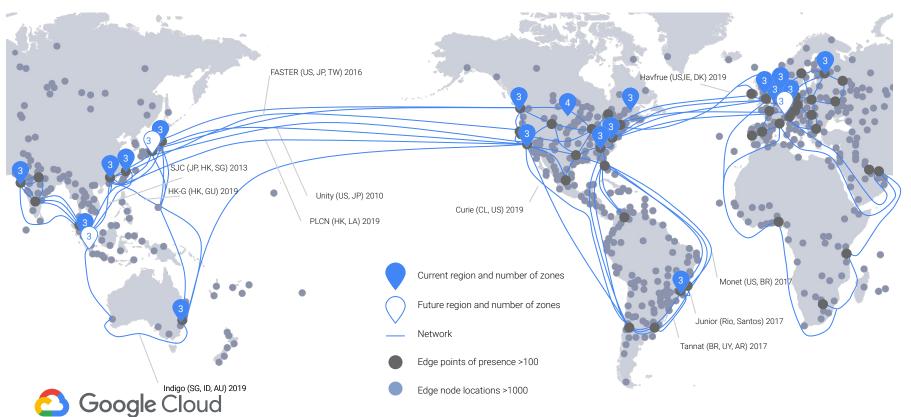

## **Global network infrastructure**

A privately-owned network, isolated from the public internet

#### Secure by design

Largest <u>privately</u> managed network with 100,000+ miles of fiber optic cable - **2x** of AWS and Azure