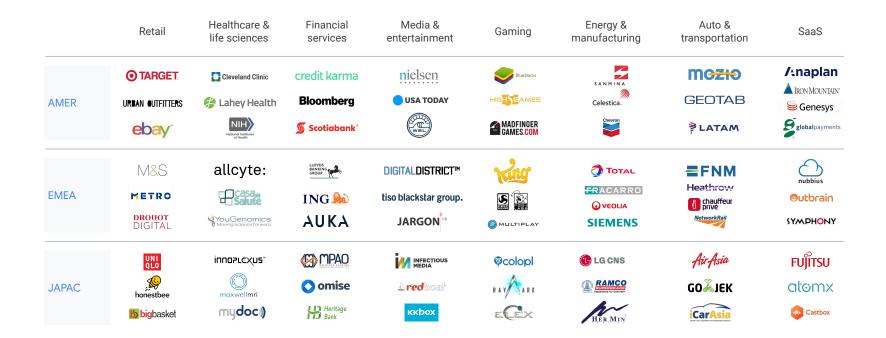

gital.

#### By 2021,

Over 75% of midsize and large organizations will have adopted a multicloud and/or hybrid IT strategy\*

#### By 2022,

Public cloud services will be essential for 90% of business innovation\*

#### And by 2025...

The sum of the world's data is expected to swell more than 5 times its current size\*\*





\*Gartner, Predicts 2019: Increasing Reliance on Cloud Computing Transforms IT and Business Practices, December 2018. \*\*IDC White Paper, sponsored by Seagate, "The Digitization of the World from Edge to Core," November 2018 (Available on <u>Google Cloud site</u>).





## **Global network infrastructure**

A privately-owned network, isolated from the public internet



# 8 services with +1 billion users each





## Top enterprises on a journey with Google Cloud



C Google Cloud

## What makes Google Cloud different

Best-in-class Security 🕥

## Protect systems, data, and users

Hybrid & Multi-Cloud 📀

Enables choice

Fully Managed No Ops 🕥



Embedded AI & ML



Best of Google



Bringing culture of innovation to customers and partners





## Best-in-class security from device to data center

#### Secure by design

Largest <u>privately</u> managed network with 100,000+ miles of fiber optic cable - **2x** of AWS and Azure

#### Data protection

**Redact** sensitive data with **80+** predefined detectors, unlike AWS and Azure

#### Secure by default

Only cloud that encrypts data at rest **by default** 







<u>The Forrester Wave<sup>™</sup>: Public Cloud Platform Native</u> <u>Security, Q2 2018</u>

# Google Cloud provides compliance assurance