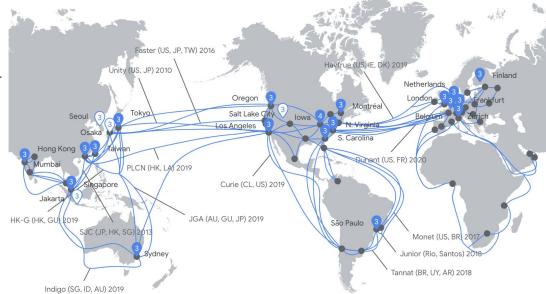

## **Global network infrastructure**

A privately-owned network, isolated from the public internet

#### Secure by design

Largest <u>privately</u> managed network with 100,000+ miles of fiber optic cable - **2x** of AWS and Azure