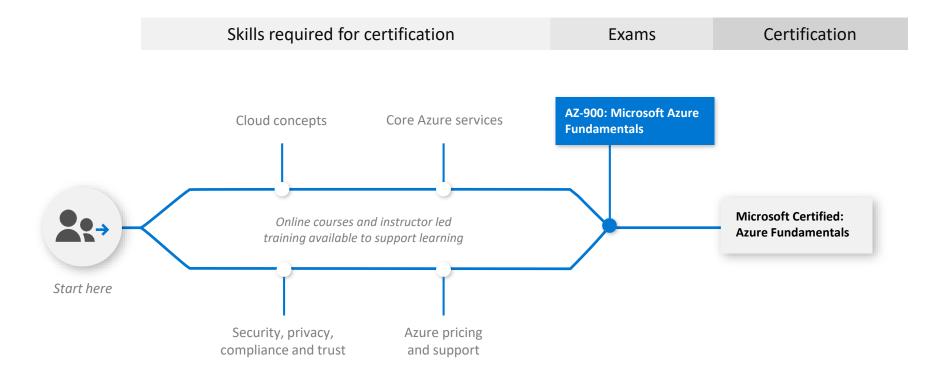

# Learning path for Microsoft Azure Fundamentals

## Course details for Microsoft Azure Fundamentals

1 Instructor led training course

| Ex | kam titles                               | Course title / training titles | Course ID | Course duration |
|----|------------------------------------------|--------------------------------|-----------|-----------------|
|    | licrosoft Azure Fundamentals  XAM AZ-900 | Microsoft Azure Fundamentals   | AZ-900T01 | 1 Day           |