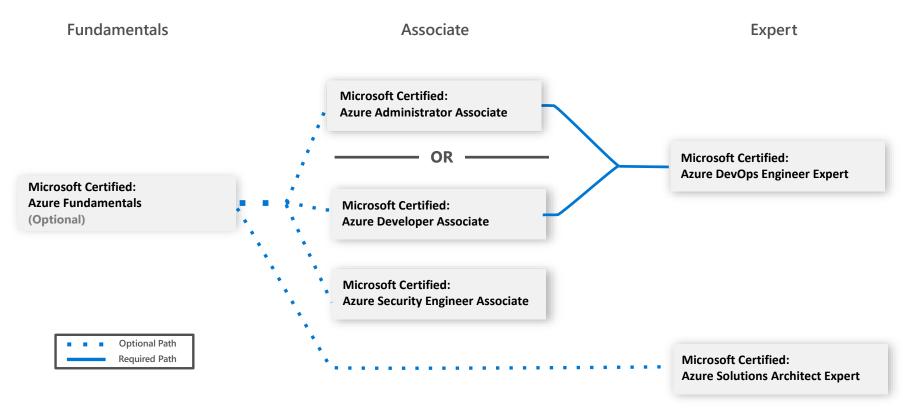

# Microsoft Azure

**Training & Certification Roadmap** 



Microsoft Azure
Training & Certification
Roadmap



# Microsoft Training & Certification roadmap



# Microsoft Azure Training & Certification roadmap







## Microsoft Azure Applications and Infrastructure certifications







# Learning path for Microsoft Azure Fundamentals







## Course details for Microsoft Azure Fundamentals

1 Instructor led training course



| Ex | kam titles                               | Course title / training titles | Course ID | Course duration |
|----|------------------------------------------|--------------------------------|-----------|-----------------|
|    | licrosoft Azure Fundamentals  XAM AZ-900 | Microsoft Azure Fundamentals   | AZ-900T01 | 1 Day           |





## Learning path for Microsoft Azure Administrator Associate







## Course details for Microsoft Azure Administrator Associate

#### 1 Instructor led training course



| Ex | xam titles                     | Course title / training titles | Course ID        | Course duration |
|----|------------------