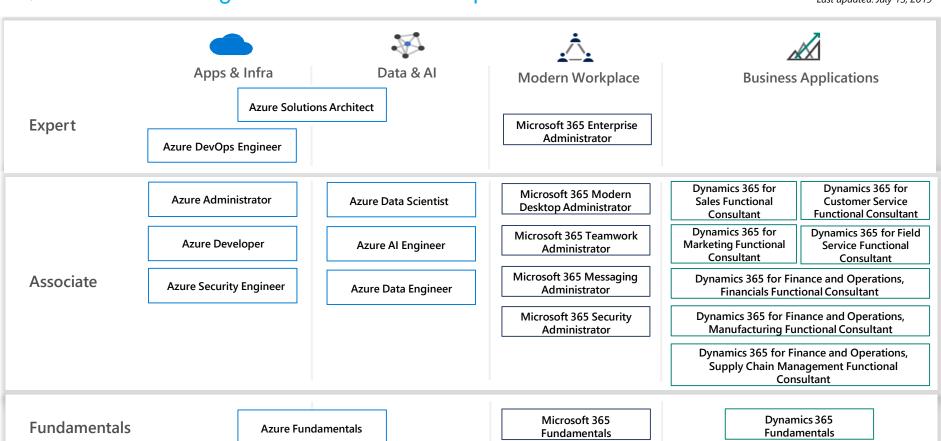

# Microsoft Training & Certification roadmap

# Microsoft Azure Training & Certification roadmap