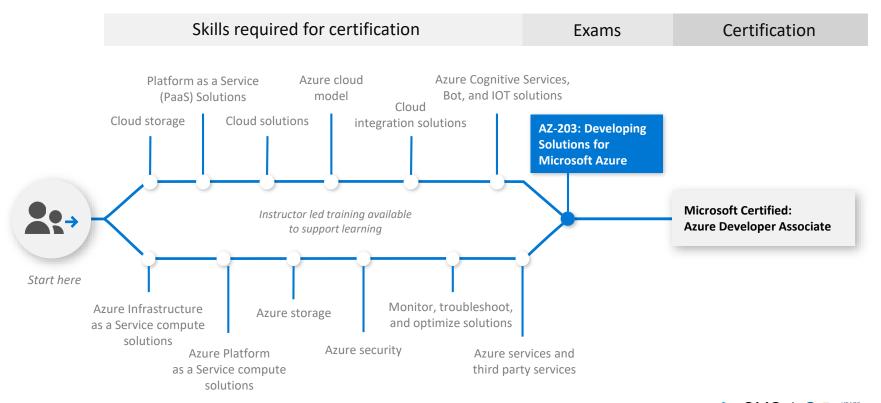

## Learning path for Microsoft Azure Developer Associate

# Course details for Microsoft Azure Developer Associate

#### 6 Instructor led training courses

| Exam titles                      | Course title / training titles                                 | Course ID        | Course duration |
|----------------------------------|----------------------------------------------------------------|------------------|-----------------|
|                                  | Develop Azure Infrastructure as a Service compute solutions    | <u>AZ-203T01</u> | 1 Day           |
| Developing Solutions             | Develop Azure Platform as a Service compute solutions          | AZ-203T02        | 1 Day           |
| for Microsoft Azure  EXAM AZ-203 | Develop for Azure Storage                                      | <u>AZ-203T03</u> | 1 Day           |
|                                  | Implement Azure Security                                       | <u>AZ-203T04</u> | 1 Day           |
|                                  | Monitor, troubleshoot and optimize Azure solutions             | <u>AZ-203T05</u> | 1 Day           |
|                                  | Connect to and consume Azure services and third party services | <u>AZ-203T06</u> | 1 Day           |