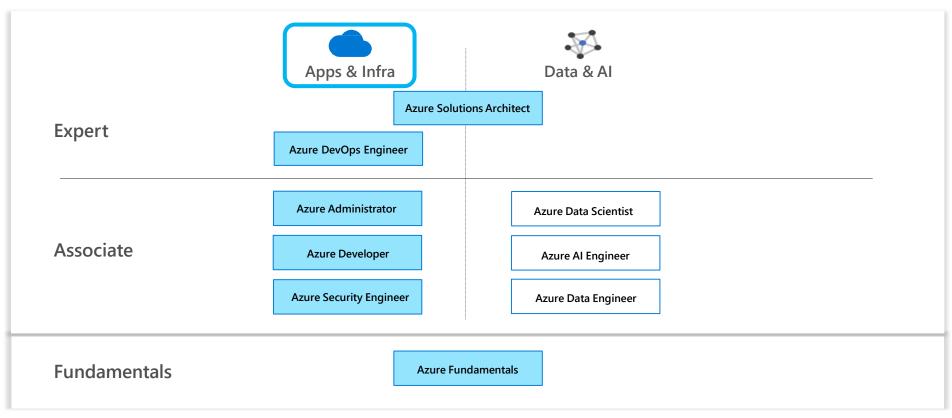

# Microsoft Azure

**Training & Certification Roadmap** 



Microsoft Azure
Training & Certification
Roadmap



# Microsoft Training & Certification roadmap



# Microsoft Azure Training & Certification roadmap







## Microsoft Azure Applications and Infrastructure certifications







# Learning path for Microsoft Azure Fundamentals







## Course details for Microsoft Azure Fundamentals

1 Instructor led training course



| Ex | kam titles                               | Course title / training titles | Course ID | Course duration |
|----|------------------------------------------|--------------------------------|-----------|-----------------|
|    | licrosoft Azure Fundamentals  XAM AZ-900 | Microsoft Azure Fundamentals   | AZ-900T01 | 1 Day           |





## Learning path for Microsoft Azure Administrator Associate







## Course details for Microsoft Azure Administrator Associate

#### 1 Instructor led training course



| Ex | xam titles                     | Course title / traini