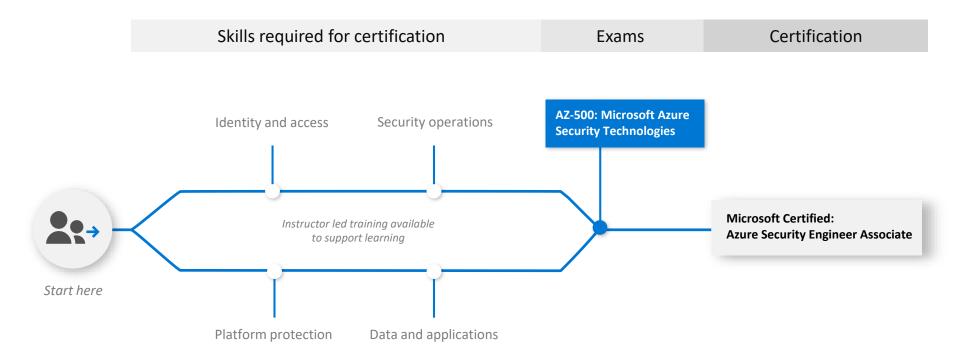

# Learning path for Microsoft Azure Security Engineer Associate

# Course details for Microsoft Azure Security Engineer Associate

1 Instructor led training course

| Exam titles                                        | Course title / training titles        | Course ID | Course duration |
|----------------------------------------------------|---------------------------------------|-----------|-----------------|
| Microsoft Azure Security Technologies  EXAM AZ-500 | Microsoft Azure Security Technologies | AZ-500T00 | 5 Days          |