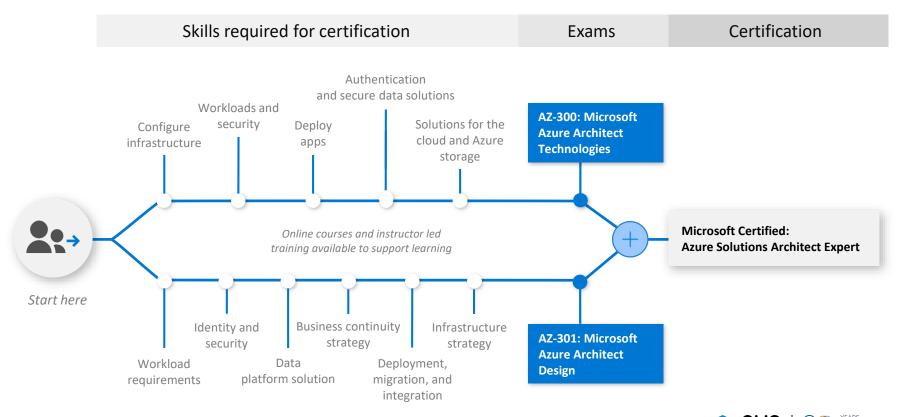

## Learning path for Microsoft Azure Solutions Architect Expert

# Course details for Microsoft Azure Solutions Architect Expert

#### 9 Instructor led training courses aligned to the two exams

| Exam titles                                   | Course title / training titles                      | Course ID        | Course duration |
|-----------------------------------------------|-----------------------------------------------------|------------------|-----------------|
|                                               | Deploying and Configuring Infrastructure            | <u>AZ-300T01</u> | 1 Day           |
| Microsoft Azure Solutions                     | Implementing Workloads and Security                 | AZ-300T02        | 1 Day           |
| Architect Technologies  EXAM AZ-300           | Understanding Cloud Architect Technology Solutions  | <u>AZ-300T03</u> | 1 Day           |
|                                               | Creating and Deploying Apps                         | <u>AZ-300T04</u> | 1 Day           |
|                                               | Developing for the Cloud                            | <u>AZ-300T06</u> | 1 Day           |
|                                               |                                                     |                  |                 |
| Microsoft Azure Solutions<br>Architect Design | Designing for Identity and Security                 | <u>AZ-301T01</u> | 1 Day           |
|                                               | Designing a Data Platform Solution                  | <u>AZ-301T02</u> | 1 Day           |
| EXAM AZ-301                                   | Designing for Deployment, Migration and Integration | <u>AZ-301T03</u> | 1 Day           |
| LANIMAE-301                                   | Designing an Infrastructure Strategy                | <u>AZ-301T04</u> | 1 Day           |