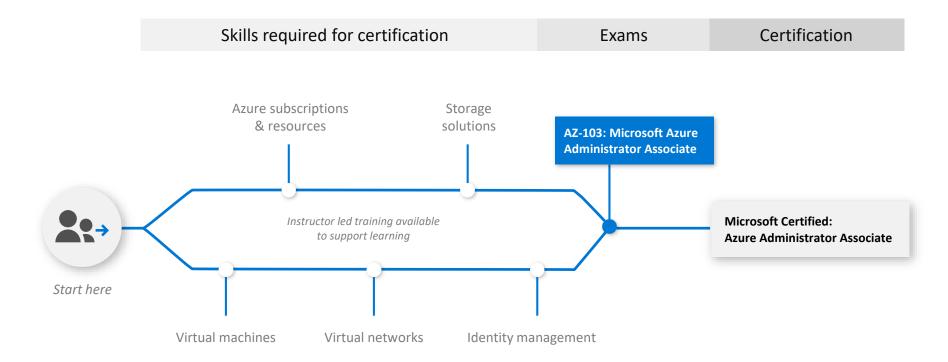

## Learning path for Microsoft Azure Administrator Associate

## Course details for Microsoft Azure Administrator Associate

#### 1 Instructor led training course

| Ex | xam titles                     | Course title / training titles | Course ID        | Course duration |
|----|--------------------------------|--------------------------------|------------------|-----------------|
|    | Alicrosoft Azure Administrator | Microsoft Azure Administrator  | <u>AZ-103T00</u> | 4 Days          |